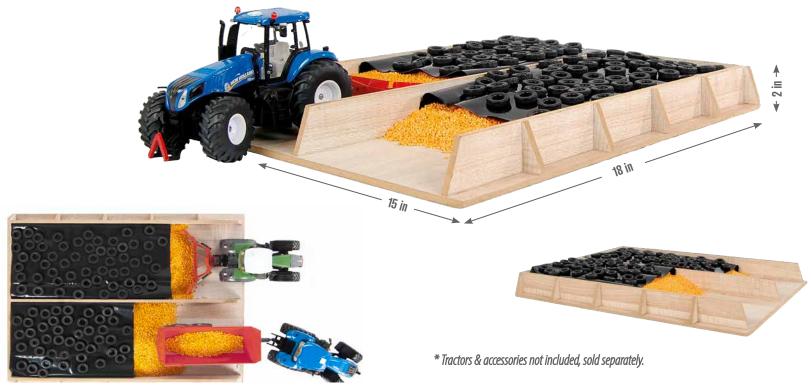

## FARMBUILDING

Wooden shed in 1:16 scale compatible with tractors from

- 1 KG610338
- 2 KG610339 3 KG610340

Farm Shed Up to 6 Bays

#### **NARROW**

3-Tractor Shed **17.7 x 11 x 8.7 in** 

\* Tractors & accessories not included sold separately.

KG610086

\* Tractors & accessories not included, sold separately.

Mega slotsilo KG610186

Wooden slotsilo KG610451