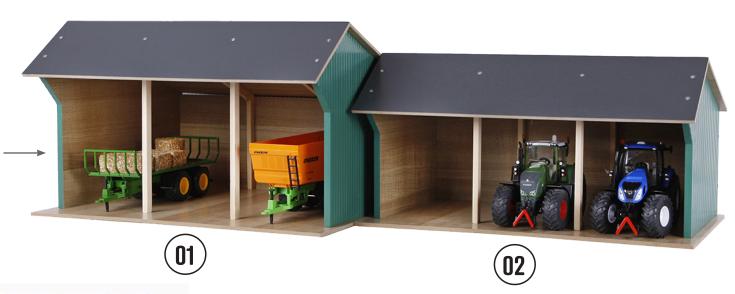

#### 2 - KG610339

Wooden farm shed corner For 1 tractor w/a hayloft

Wooden farm shed in 1:16 scale, compatible with tractors from

#### 3 - KG610340

- 1 KG610260
- 2 KG610263

Wooden farm shed in 1:16 scale, compatible with tractors from

1 - KG610260

Wooden farm shed in 1:16 scale, compatible with tractors from