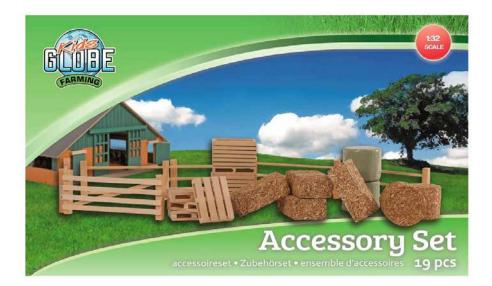

Big bags filled with grains - 2 pieces KG570036

Rectangular bales - 4 pieces KG610704

**Round bales** - 4 pieces KG610703

Round silage bales 4 pieces KG 610762

Accessory set KG610253

- 6 Fences (including the gate)
- 4 Square Hay Bales
- 4 Wooden Pallets
- 2 Round Hay Bales
- 2 Silage Bales
- 2 Wooden Potatoes Boxes