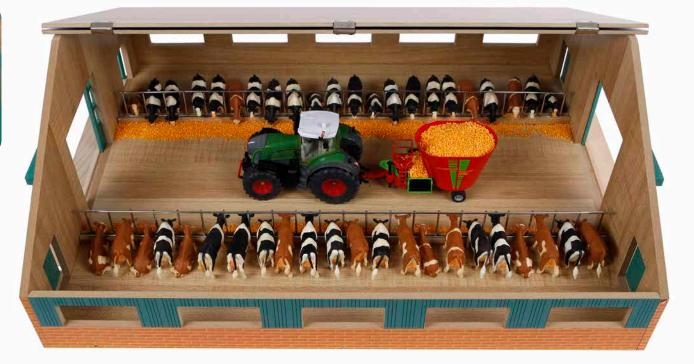

## FARMBUILDING

Wooden shed in 1:16 scale compatible with tractors from

- 1 KG610338
- 2 KG610339 3 KG610340

Farm Shed Up to 6 Bays

## FARMBUILDING

Wooden shed in 1:32 scale compatible with tractors from

KG610200

Cow stable with farmer shed

KG610495

\* Tractors & accessories not included, sold separately.

\* Tractors & accessories not included, sold separately.