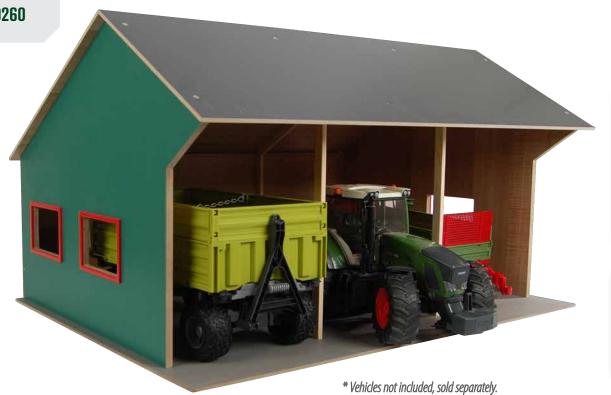

#### 3 - KG610340

- 1 KG610260
- 2 KG610263

Wooden farm shed in 1:16 scale, compatible with tractors from

1 - KG610260

Wooden farm shed in 1:16 scale, compatible with tractors from