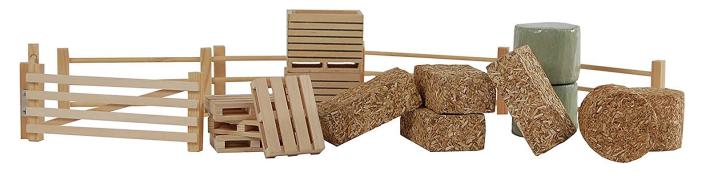

Big bags filled with grains - 2 pieces KG570036

Rectangular bales - 4 pieces KG610704

**Round bales** - 4 pieces KG610703

Round silage bales 4 pieces KG 610762

Accessory set KG610253

- 6 Fences (including the gate)
- 4 Square Hay Bales
- 4 Wooden Pallets
- 2 Round Hay Bales
- 2 Silage Bales
- 2 Wooden Potatoes Boxes