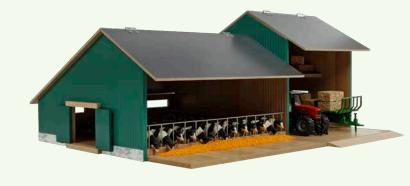

#### 1 - KG610338

Wooden farm shed in 1:16 scale, compatible with tractors from

Farm shed for 2 tractors

#### Farm shed for 4 tractors KG610047

**Cows standing** - 4 pieces KG571967