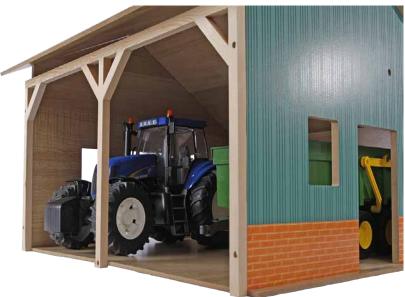

#### 2 - KG610339

Wooden farm shed corner For 1 tractor w/a hayloft

Wooden farm shed in 1:16 scale, compatible with tractors from