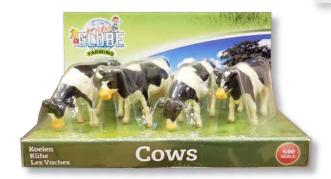

Standing: 3.5 L x 1.5 H in Laying: 3 L x 1 H in

**Cows** - 12 pieces brown & white - lying

KG571968

Sanding: 1.7 L x 1.2 H in Laying: 1.7 L x 0.50 H in

Calves - 6 pieces black & white

KG571974

Standing: 3.5 L x 1.5 H in Laying: 3 L x 1 H in

#### Black & white cows

2 pieces

KG571873

6 pieces

KG570009

KG571929

12 pieces

Feeder ring with round bale & cow KG571961