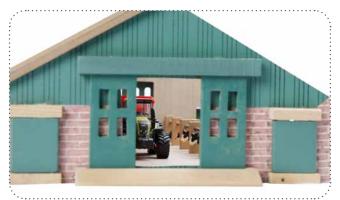

## FARMBUILDING

Wooden shed in 1:32 scale compatible with tractors from

KG610200

Cow stable with farmer shed

KG610495

\* Tractors & accessories not included, sold separately.

\* Tractors & accessories not included, sold separately.