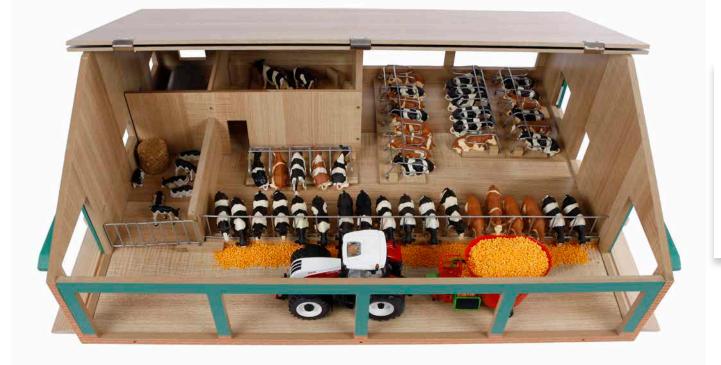

## FARMBUILDING

Wooden shed in 1:32 scale compatible with tractors from

KG610200

Cow stable with farmer shed

KG610495

\* Tractors & accessories not included, sold separately.

\* Tractors & accessories not included, sold separately.