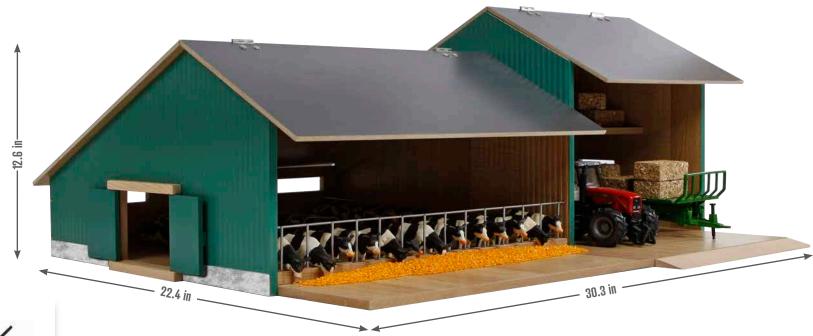

#### **NARROW**

3-Tractor Shed **17.7 x 11 x 8.7 in** 

\* Tractors & accessories not included sold separately.

KG610086

\* Tractors & accessories not included, sold separately.

Mega slotsilo KG610186

Wooden slotsilo KG610451