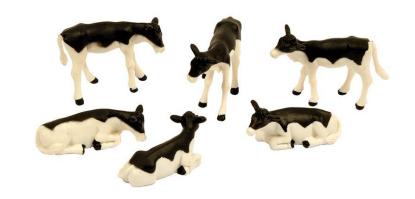

Standing: 3.5 L x 1.5 H in Laying: 3 L x 1 H in

**Cows** - 12 pieces brown & white - lying

KG571968

Sanding: 1.7 L x 1.2 H in Laying: 1.7 L x 0.50 H in

Calves - 6 pieces black & white

KG571974

Standing: 3.5 L x 1.5 H in Laying: 3 L x 1 H in