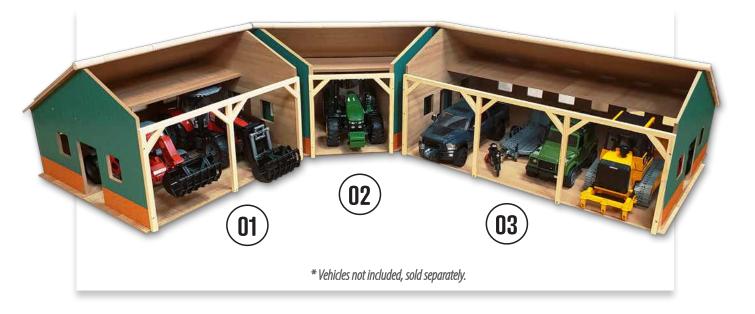

## FARMBUILDING

Wooden shed in 1:16 scale compatible with tractors from

- 1 KG610338
- 2 KG610339 3 KG610340

Farm Shed Up to 6 Bays

#### 1 - KG610338

Wooden farm shed in 1:16 scale, compatible with tractors from

Farm shed for 2 tractors

#### 2 - KG610339

Wooden farm shed corner For 1 tractor w/a hayloft

Wooden farm shed in 1:16 scale, compatible with tractors from

#### 3 - KG610340

- 1 KG610260
- 2 KG610263

Wooden farm shed in 1:16 scale, compatible with tractors from

1 - KG610260

Wooden farm shed in 1:16 scale, compatible with tractors from