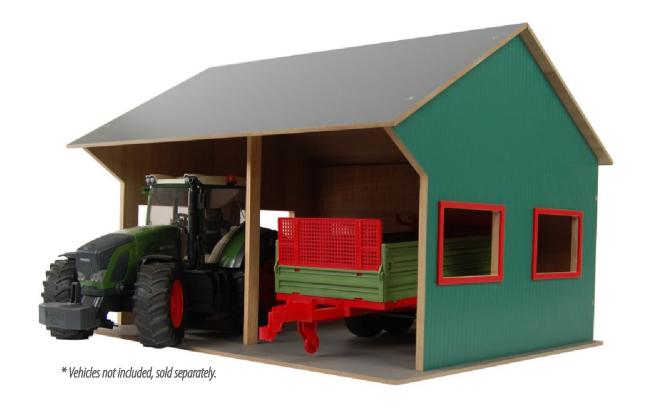

## FARMBUILDING

Wooden shed in 1:16 scale compatible with tractors from

- 1 KG610338
- 2 KG610339 3 KG610340

Farm Shed Up to 6 Bays

#### 1 - KG610338

Wooden farm shed in 1:16 scale, compatible with tractors from

Farm shed for 2 tractors