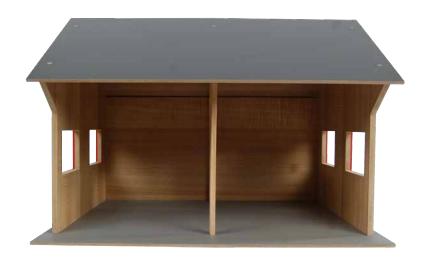

## FARMBUILDING

Wooden shed in 1:16 scale compatible with tractors from

- 1 KG610338
- 2 KG610339 3 KG610340

Farm Shed Up to 6 Bays

#### **BACK VIEW**

Wooden farm shed in 1:16 scale, compatible with tractors from