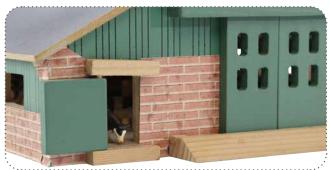

## FARMBUILDING

Wooden shed in 1:32 scale compatible with tractors from

KG610200

Cow stable with farmer shed

KG610495

\* Tractors & accessories not included, sold separately.

\* Tractors & accessories not included, sold separately.