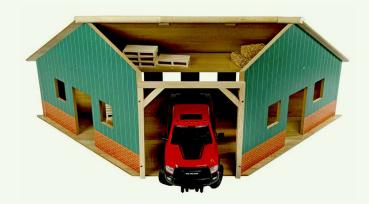

## FARMBUILDING

Wooden shed in 1:16 scale compatible with tractors from

- 1 KG610338
- 2 KG610339 3 KG610340

Farm Shed Up to 6 Bays

#### 1 - KG610338

Wooden farm shed in 1:16 scale, compatible with tractors from

Farm shed for 2 tractors