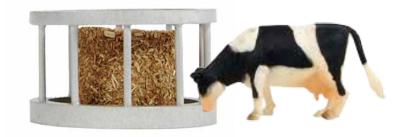

feeder ring : 3.5 x 2 in bale : 1.7 x 1.5 in Cow : 3.5 x 1 x 1.5 in

Calves house with 2 calves KG571964

calveshouse 5 x 2 x 2 in

Pallets 8 pieces KG610761 Potato boxes 6 pieces KG610611

Fences 6 pieces KG610667