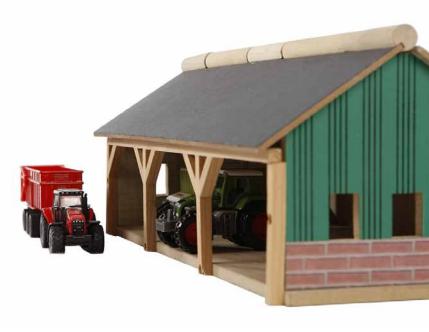

## FARMBUILDING

Wooden shed in 1:16 scale compatible with tractors from

- 1 KG610338
- 2 KG610339 3 KG610340

Farm Shed Up to 6 Bays

#### 1 - KG610338

Wooden farm shed in 1:16 scale, compatible with tractors from

Farm shed for 2 tractors

#### 2 - KG610339

Wooden farm shed corner For 1 tractor w/a hayloft

Wooden farm shed in 1:16 scale, compatible with tractors from

#### 3 - KG610340

- 1 KG610260
- 2 KG610263

Wooden farm shed in 1:16 scale, compatible with tractors from

1 - KG610260

Wooden farm shed in 1:16 scale, compatible with tractors from