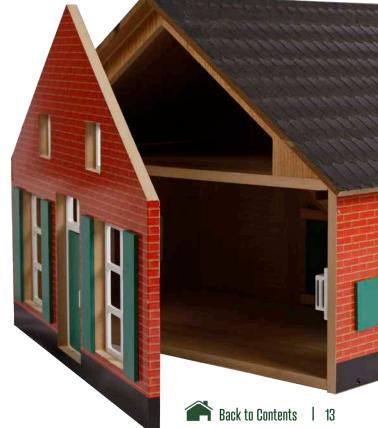

#### **INSIDE THE BOX...**

You will find wooden panels, doors and windows, some metallic parts and a leaflet. Each building comes flat and needs to be assemble. Screws are provided.

Most barns and stables feature an articulated roof panel, some working doors and windows.

## FARMBUILDING

Wooden shed in 1:16 scale compatible with tractors from

- 1 KG610338
- 2 KG610339 3 KG610340

Farm Shed Up to 6 Bays