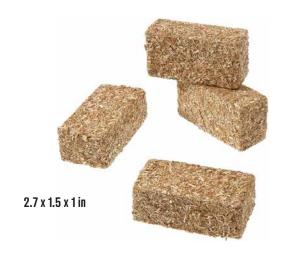

Big bags filled with grains - 2 pieces KG570036

Rectangular bales - 4 pieces KG610704

**Round bales** - 4 pieces KG610703

Round silage bales 4 pieces KG 610762

Accessory set KG610253

- 6 Fences (including the gate)
- 4 Square Hay Bales
- 4 Wooden Pallets
- 2 Round Hay Bales
- 2 Silage Bales
- 2 Wooden Potatoes Boxes