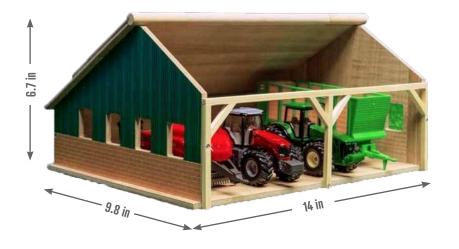

otatoes Boxes



Accessories for slotsilo cover & 50 straps KG571884

23.6 x 19.7 in







Mega silo feed KG570062

5.5 x 5.5 x 15 in







Concrete slabs - 3 pieces





Farm playset die-cast tractor with trailer & 3 accessoires



1 tractor with a trailer, 2 cows, fences and 2 hay bales





KG510653





KG510653A Die-cast tractor set with cattle

KG510653C Die-cast tractor set with trailer









KG510653B Die-cast tractor set with dumper trailer

KG510653D Die-cast tractor set with tanker



NEW

with light & sound

4 assorted





Die-cast Land Rover Defender
pull back action
with giraffe & trailer
KG521723

10.2 x 2 x 3.5 in

Die-cast Land Rover Defender pull back action with dinosaur & trailer





# FARMBUILDING & ACCESSORIES











#### Farm shed for 4 tractors KG610047







**Cows standing** - 4 pieces KG571967





## FARM BUILDING & ACCESSORIES























\*Tractors & accessories not included, sold separately.



KG571878



Standing 1.2 L x 1.5 H in Laying: 1 L x .5 H in



Cows laying & standing white & black - 8 pieces



## FARM ACCESSORIES









**Artificial turf** KG571996





**Decoration maize** - 1 lb KG571859

## NO SCALE

Windmill bettery operated - including 2 AAA batteries KG571897













\* Horse stable & accessories not included, sold separately.























#### www.americanhobbies.us



(630) 377-2290 602 Sidwell Court St. Charles, IL 60174, USA email: info@ahm-group.com

#### www.toysnhobbiesdistribution.ca



+1 418-291-0626 105 A, Rue St-Louis, Montmagny Quebec G5VP 1E2 evens.gosselin@toysnhobbiesdi