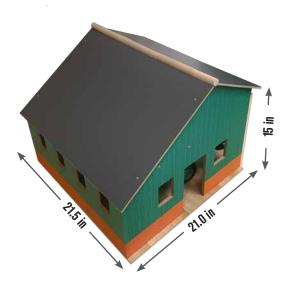

## FARMBUILDING

Wooden shed in 1:16 scale compatible with tractors from

- 1 KG610338
- 2 KG610339 3 KG610340

Farm Shed Up to 6 Bays

#### **BACK VIEW**

Wooden farm shed in 1:16 scale, compatible with tractors from