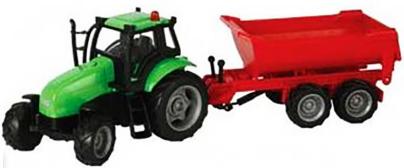

Accessories for slotsilo cover & 50 straps KG571884

23.6 x 19.7 in

Mega silo feed KG570062

5.5 x 5.5 x 15 in

Concrete slabs - 3 pieces

Farm playset die-cast tractor with trailer & 3 accessoires

1 tractor with a trailer, 2 cows, fences and 2 hay bales

KG510653

KG510653A Die-cast tractor set with cattle

KG510653C Die-cast tractor set with trailer

KG510653B Die-cast tractor set with dumper trailer

KG510653D Die-cast tractor set with tanker

NEW

with light & sound