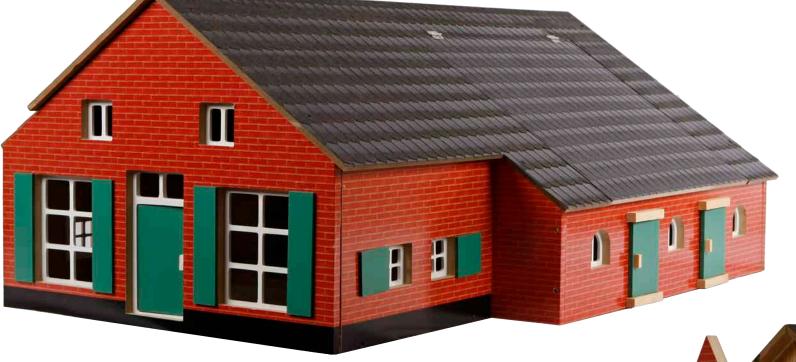

## FARMBUILDING

Wooden shed in 1:32 scale compatible with tractors from

KG610200

Cow stable with farmer shed

KG610495

\* Tractors & accessories not included, sold separately.

\* Tractors & accessories not included, sold separately.