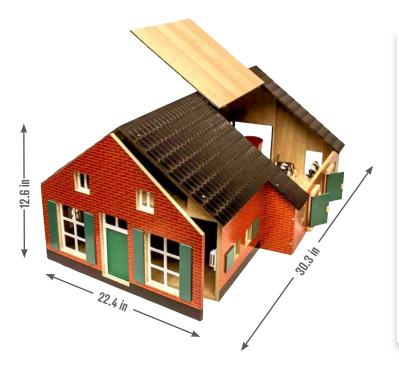

## FARMBUILDING

Wooden shed in 1:32 scale compatible with tractors from

KG610200

Cow stable with farmer shed

KG610495

\* Tractors & accessories not included, sold separately.

\* Tractors & accessories not included, sold separately.