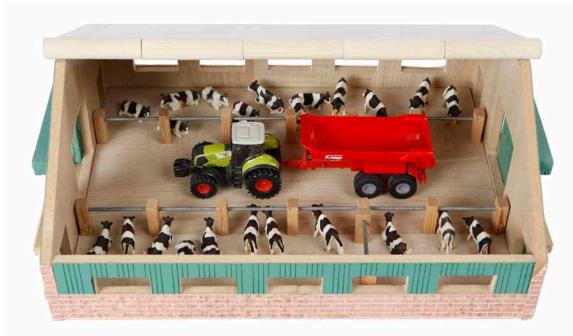

## FARMBUILDING

Wooden shed in 1:32 scale compatible with tractors from

KG610200

Cow stable with farmer shed

KG610495

\* Tractors & accessories not included, sold separately.

\* Tractors & accessories not included, sold separately.