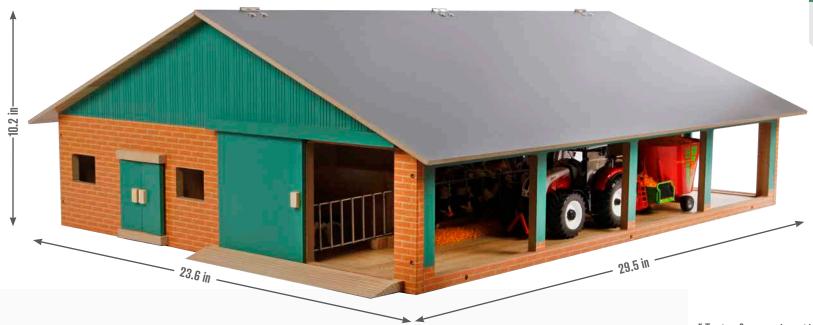

#### **NARROW**

3-Tractor Shed **17.7 x 11 x 8.7 in** 

\* Tractors & accessories not included sold separately.

KG610086

\* Tractors & accessories not included, sold separately.

Mega slotsilo KG610186

Wooden slotsilo KG610451