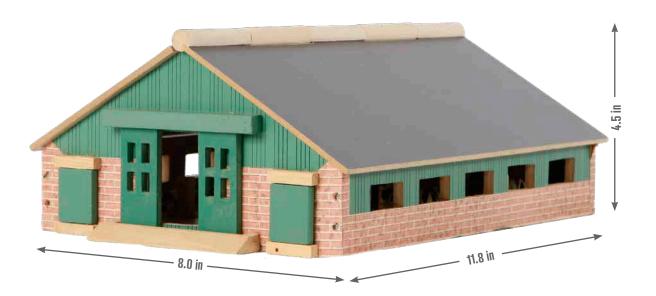

#### **NARROW**

3-Tractor Shed **17.7 x 11 x 8.7 in** 

\* Tractors & accessories not included sold separately.

KG610086

\* Tractors & accessories not included, sold separately.

Mega slotsilo KG610186

Wooden slotsilo KG610451