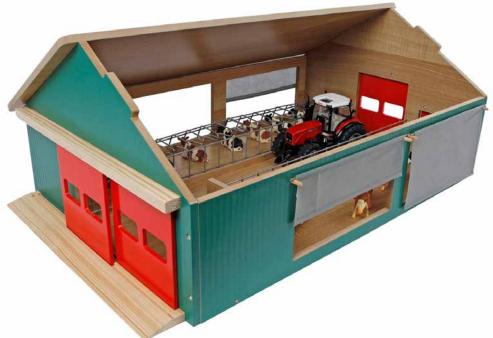

#### **BACK VIEW**

Wooden farm shed in 1:16 scale, compatible with tractors from