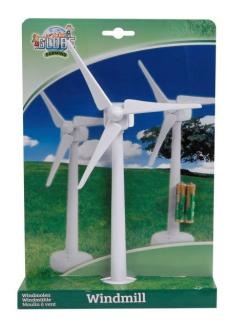

## NO SCALE

Windmill bettery operated - including 2 AAA batteries KG571897

\* Horse stable & accessories not included, sold separately.