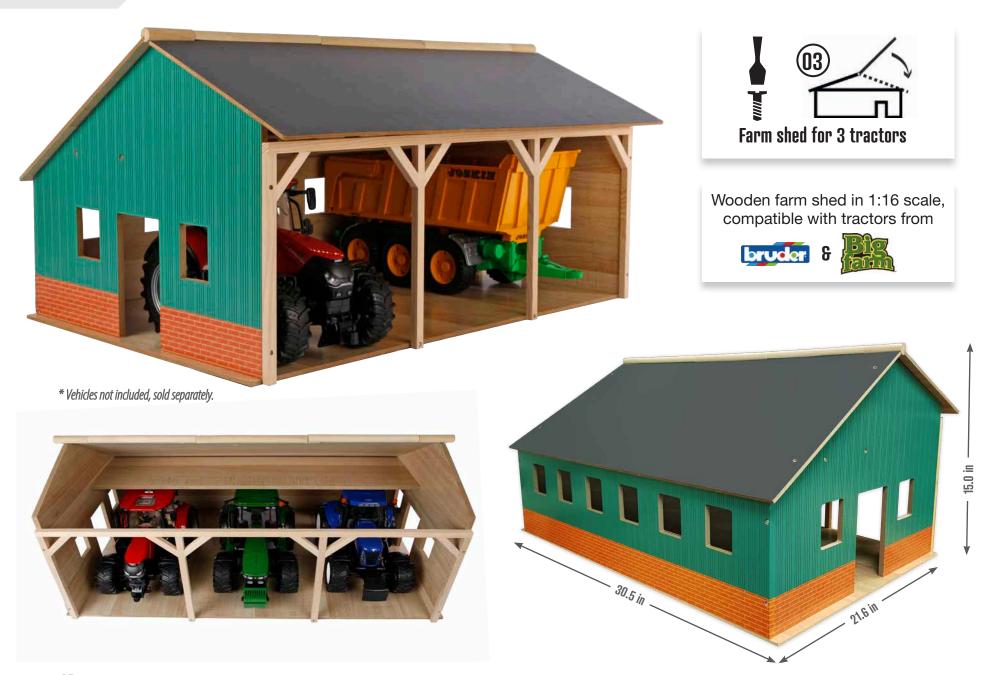

## FARMBUILDING

Wooden shed in 1:16 scale compatible with tractors from

- 1 KG610338
- 2 KG610339 3 KG610340

Farm Shed Up to 6 Bays

#### 3 - KG610340

- 1 KG610260
- 2 KG610263

Wooden farm shed in 1:16 scale, compatible with tractors from

1 - KG610260

Wooden farm shed in 1:16 scale, compatible with tractors from