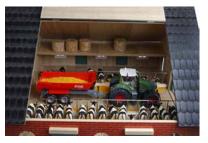

#### 2 - KG610339

Wooden farm shed corner For 1 tractor w/a hayloft

Wooden farm shed in 1:16 scale, compatible with tractors from

#### 3 - KG610340

- 1 KG610260
- 2 KG610263

Wooden farm shed in 1:16 scale, compatible with tractors from

1 - KG610260

Wooden farm shed in 1:16 scale, compatible with tractors from