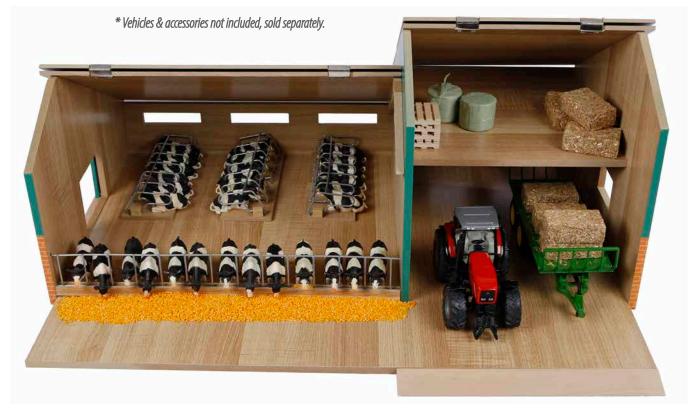

## FARMBUILDING

Wooden shed in 1:32 scale compatible with tractors from

KG610200

Cow stable with farmer shed

KG610495

\* Tractors & accessories not included, sold separately.

\* Tractors & accessories not included, sold separately.