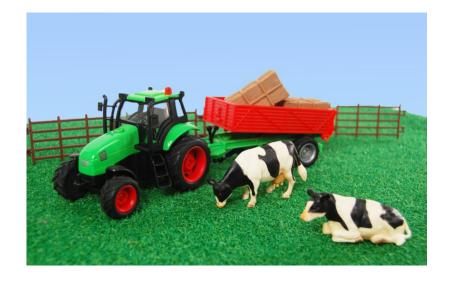

Accessories for slotsilo cover & 50 straps KG571884

23.6 x 19.7 in

Mega silo feed KG570062

5.5 x 5.5 x 15 in

Concrete slabs - 3 pieces

Farm playset die-cast tractor with trailer & 3 accessoires

1 tractor with a trailer, 2 cows, fences and 2 hay bales

KG510653

KG510653A Die-cast tractor set with cattle

KG510653C Die-cast tractor set with trailer

KG510653B Die-cast tractor set with dumper trailer

KG510653D Die-cast tractor set with tanker

NEW

with light & sound