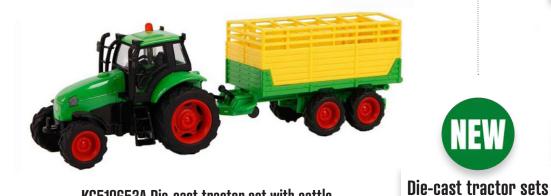

Accessories for slotsilo cover & 50 straps KG571884

23.6 x 19.7 in

Mega silo feed KG570062

5.5 x 5.5 x 15 in

Concrete slabs - 3 pieces

Farm playset die-cast tractor with trailer & 3 accessoires

1 tractor with a trailer, 2 cows, fences and 2 hay bales

KG510653

KG510653A Die-cast tractor set with cattle

KG510653C Die-cast tractor set with trailer

KG510653B Die-cast tractor set with dumper trailer

KG510653D Die-cast tractor set with tanker

NEW

with light & sound