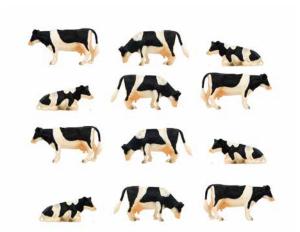

#### Black & white cows

2 pieces

KG571873

6 pieces

KG570009

KG571929

12 pieces

Feeder ring with round bale & cow KG571961