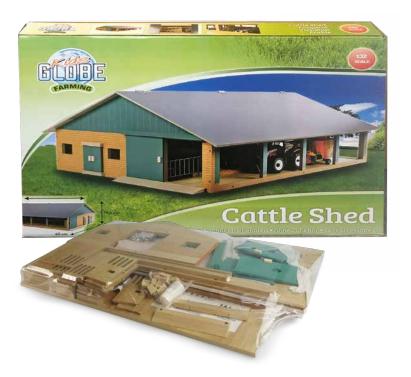

y with our French manufactures allowing us the unique opportunity to exclusively customize and special order any products.

We are fully licensed in Europe and North America, and are prepared with a fully-stocked warehouse located in the US, as well as additional warehouses located in Europe and Asia.



|          | 1:16 Scale Models 04 |
|----------|----------------------|
|          | 1:32 Scale Models12  |
|          | 1:50 Scale Models31  |
|          | 1:87 Scale Models34  |
| <b>S</b> | No Scale Models 38   |

#### **INSIDE THE BOX...**

You will find wooden panels, doors and windows, some metallic parts and a leaflet. Each building comes flat and needs to be assemble. Screws are provided.

Most barns and stables feature an articulated roof panel, some working doors and windows.





Wooden farm shed in 1:16 scale compatible with tractors from







## FARMBUILDING

Wooden shed in 1:16 scale compatible with tractors from







- 1 KG610338
- 2 KG610339 3 KG610340





Farm Shed Up to 6 Bays



#### **BACK VIEW**

Wooden farm shed in 1:16 scale, compatible with tractors from







#### 1 - KG610338

Wooden farm shed in 1:16 scale, compatible with tractors from











Farm shed for 2 tractors





#### 2 - KG610339







Wooden farm shed corner For 1 tractor w/a hayloft

Wooden farm shed in 1:16 scale, compatible with tractors from









#### 3 - KG610340



- 1 KG610260
- 2 KG610263







Wooden farm shed in 1:16 scale, compatible with tractors from







1 - KG610260





Wooden farm shed in 1:16 scale, compatible with tractors from











#### 2 - K