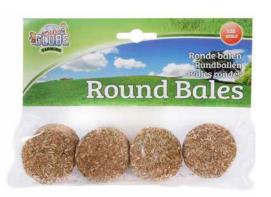

Big bags filled with grains - 2 pieces KG570036

Rectangular bales - 4 pieces KG610704

**Round bales** - 4 pieces KG610703

Round silage bales 4 pieces KG 610762

Accessory set KG610253

- 6 Fences (including the gate)
- 4 Square Hay Bales
- 4 Wooden Pallets
- 2 Round Hay Bales
- 2 Silage Bales
- 2 Wooden Potatoes Boxes