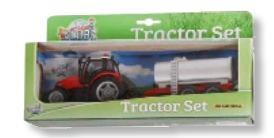

Accessories for slotsilo cover & 50 straps KG571884

23.6 x 19.7 in

Mega silo feed KG570062

5.5 x 5.5 x 15 in

Concrete slabs - 3 pieces

Farm playset die-cast tractor with trailer & 3 accessoires

1 tractor with a trailer, 2 cows, fences and 2 hay bales

KG510653

KG510653A Die-cast tractor set with cattle

KG510653C Die-cast tractor set with trailer

KG510653B Die-cast tractor set with dumper trailer

KG510653D Die-cast tractor set with tanker

NEW

with light & sound