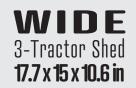

#### **NARROW**

3-Tractor Shed **17.7 x 11 x 8.7 in** 

\* Tractors & accessories not included sold separately.

KG610086

\* Tractors & accessories not included, sold separately.

Mega slotsilo KG610186

Wooden slotsilo KG610451