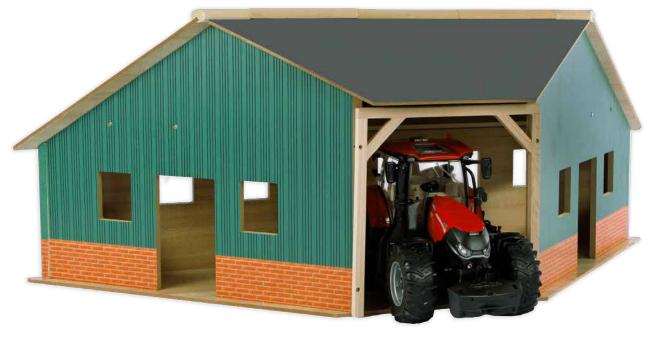

#### 3 - KG610340

- 1 KG610260
- 2 KG610263

Wooden farm shed in 1:16 scale, compatible with tractors from

1 - KG610260

Wooden farm shed in 1:16 scale, compatible with tractors from