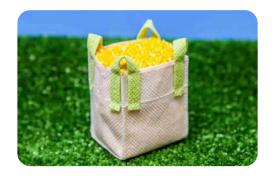

Big bags filled with grains - 2 pieces KG570036

Rectangular bales - 4 pieces KG610704

**Round bales** - 4 pieces KG610703

Round silage bales 4 pieces KG 610762

Accessory set KG610253

- 6 Fences (including the gate)
- 4 Square Hay Bales
- 4 Wooden Pallets
- 2 Round Hay Bales
- 2 Silage Bales
- 2 Wooden Potatoes Boxes