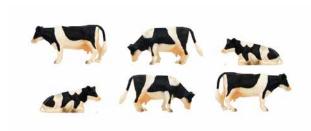

Standing: 3.5 L x 1.5 H in Laying: 3 L x 1 H in

**Cows** - 12 pieces brown & white - lying

KG571968

Sanding: 1.7 L x 1.2 H in Laying: 1.7 L x 0.50 H in

Calves - 6 pieces black & white

KG571974

Standing: 3.5 L x 1.5 H in Laying: 3 L x 1 H in

#### Black & white cows

2 pieces

KG571873

6 pieces

KG570009

KG571929

12 pieces

Feeder ring with round bale & cow KG571961

#### Farm shed for 4 tractors KG610047

**Cows standing** - 4 pieces KG571967

## FARM BUILDING & ACCESSORIES

\*Tractors & accessories not included, sold separately.

KG571878

Standing 1.2 L x 1.5 H in Laying: 1 L x .5 H in

Cows laying & standing white & black - 8 pieces