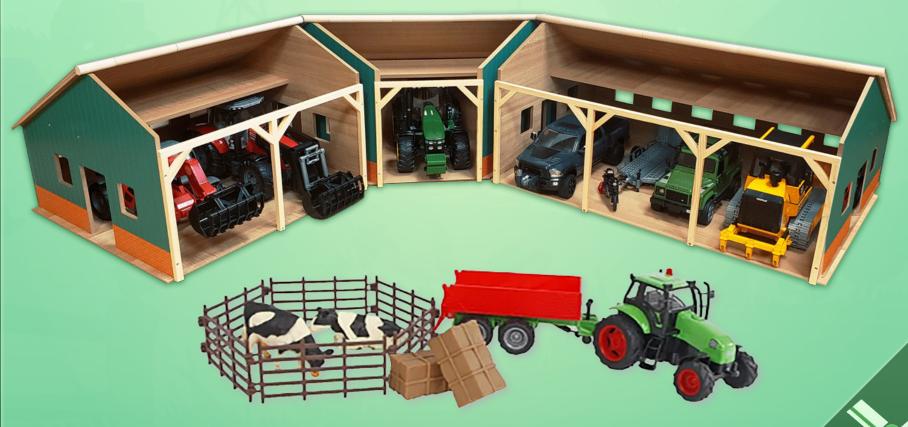

## FARMBUILDING

Wooden shed in 1:16 scale compatible with tractors from

- 1 KG610338
- 2 KG610339 3 KG610340

Farm Shed Up to 6 Bays

#### 1 - KG610338

Wooden farm shed in 1:16 scale, compatible with tractors from

Farm shed for 2 tractors

#### 2 - KG610339

Wooden farm shed corner For 1 tractor w/a hayloft

Wooden farm shed in 1:16 scale, compatible with tractors from

#### 3 - KG610340

- 1 KG610260
- 2 KG610263

Wooden farm shed in 1:16 scale, compatible with tractors from

1 - KG610260

Wooden farm shed in 1:16 scale, compatible with tractors from