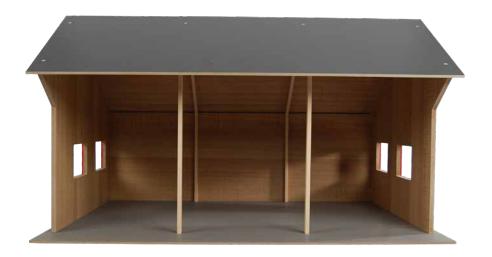

#### **BACK VIEW**

Wooden farm shed in 1:16 scale, compatible with tractors from