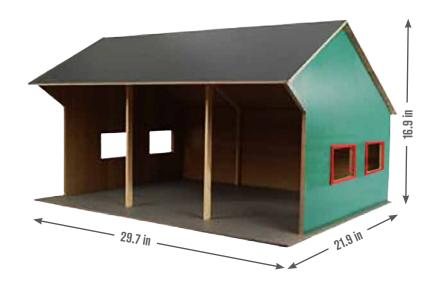

#### 3 - KG610340

- 1 KG610260
- 2 KG610263

Wooden farm shed in 1:16 scale, compatible with tractors from

1 - KG610260

Wooden farm shed in 1:16 scale, compatible with tractors from