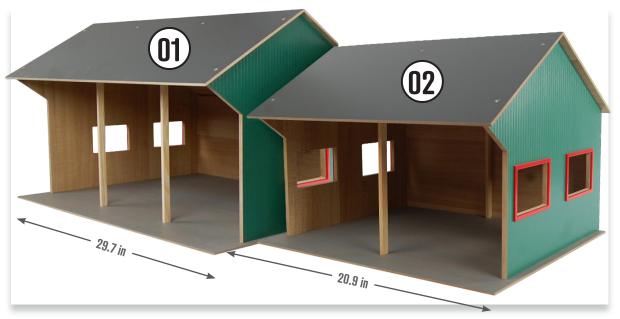

#### **BACK VIEW**

Wooden farm shed in 1:16 scale, compatible with tractors from

#### 1 - KG610338

Wooden farm shed in 1:16 scale, compatible with tractors from

Farm shed for 2 tractors

#### 2 - KG610339

Wooden farm shed corner For 1 tractor w/a hayloft

Wooden farm shed in 1:16 scale, compatible with tractors from