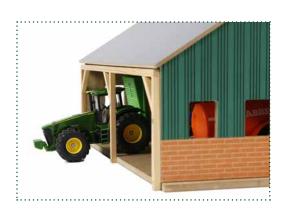

#### 1 - KG610338

Wooden farm shed in 1:16 scale, compatible with tractors from

Farm shed for 2 tractors