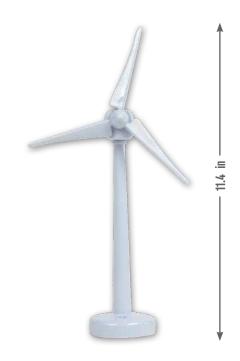

## NO SCALE

Windmill bettery operated - including 2 AAA batteries KG571897

\* Horse stable & accessories not included, sold separately.