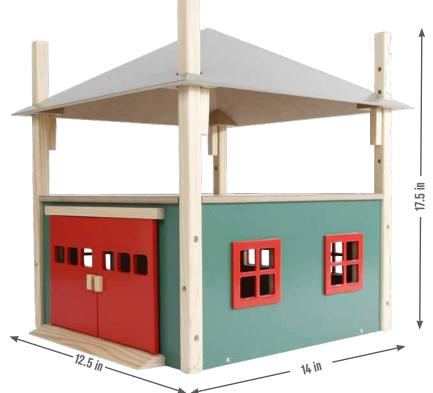

## FARMBUILDING

Wooden shed in 1:16 scale compatible with tractors from

- 1 KG610338
- 2 KG610339 3 KG610340

Farm Shed Up to 6 Bays