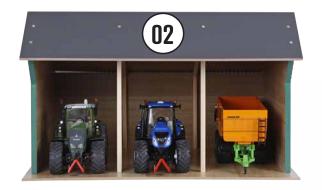

#### 2 - KG610339

Wooden farm shed corner For 1 tractor w/a hayloft

Wooden farm shed in 1:16 scale, compatible with tractors from

KG610193

\* Tractors & accessories not included, sold separately.

KG610192

02