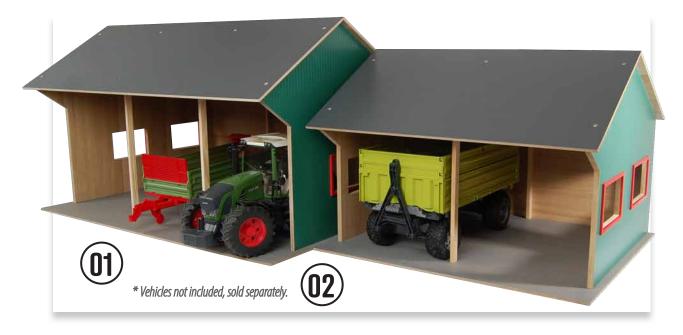

Wooden farm shed in 1:16 scale compatible with tractors from

## FARMBUILDING

Wooden shed in 1:16 scale compatible with tractors from

- 1 KG610338
- 2 KG610339 3 KG610340

Farm Shed Up to 6 Bays

#### 1 - KG610338

Wooden farm shed in 1:16 scale, compatible with tractors from

Farm shed for 2 tractors

#### 2 - KG610339

Wooden farm shed corner For 1 tractor w/a hayloft

Wooden farm shed in 1:16 scale, compatible with tractors from