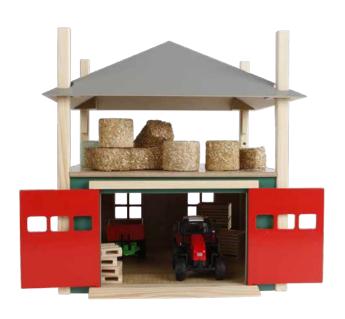

## FARMBUILDING

Wooden shed in 1:16 scale compatible with tractors from

- 1 KG610338
- 2 KG610339 3 KG610340

Farm Shed Up to 6 Bays