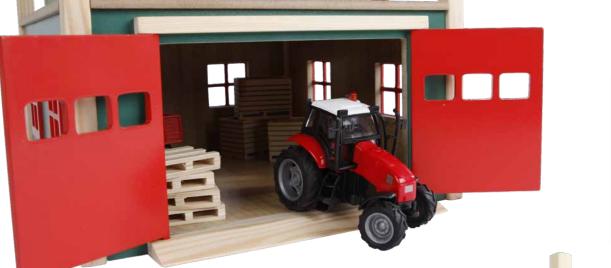

## FARMBUILDING

Wooden shed in 1:16 scale compatible with tractors from

- 1 KG610338
- 2 KG610339 3 KG610340

Farm Shed Up to 6 Bays

#### 1 - KG610338

Wooden farm shed in 1:16 scale, compatible with tractors from

Farm shed for 2 tractors