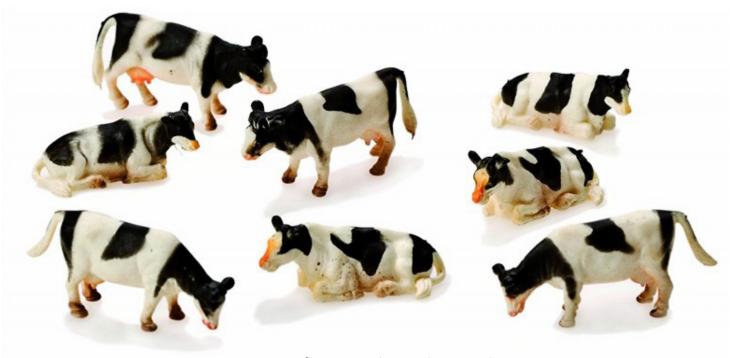

Standing: 3.5 L x 1.5 H in Laying: 3 L x 1 H in

**Cows** - 12 pieces brown & white - lying

KG571968

Sanding: 1.7 L x 1.2 H in Laying: 1.7 L x 0.50 H in

Calves - 6 pieces black & white

KG571974

Standing: 3.5 L x 1.5 H in Laying: 3 L x 1 H in

#### Black & white cows

2 pieces

KG571873

6 pieces

KG570009

KG571929

12 pieces

Feeder ring with round bale & cow KG571961