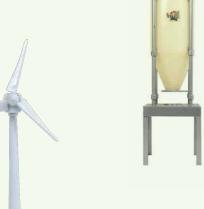

## NO SCALE

Windmill bettery operated - including 2 AAA batteries KG571897

\* Horse stable & accessories not included, sold separately.

Accessories for slotsilo cover & 50 straps KG571884

23.6 x 19.7 in

Mega silo feed KG570062

5.5 x 5.5 x 15 in

Concrete slabs - 3 pieces

Farm playset die-cast tractor with trailer & 3 accessoires

1 tractor with a trailer, 2 cows, fences and 2 hay bales