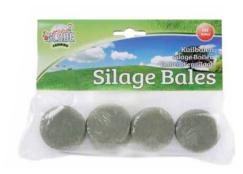

Big bags filled with grains - 2 pieces KG570036

Rectangular bales - 4 pieces KG610704

**Round bales** - 4 pieces KG610703

Round silage bales 4 pieces KG 610762

Accessory set KG610253

- 6 Fences (including the gate)
- 4 Square Hay Bales
- 4 Wooden Pallets
- 2 Round Hay Bales
- 2 Silage Bales
- 2 Wooden Potatoes Boxes