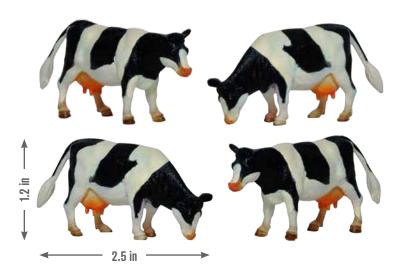

oes Boxes



Accessories for slotsilo cover & 50 straps KG571884

23.6 x 19.7 in







Mega silo feed KG570062

5.5 x 5.5 x 15 in







Concrete slabs - 3 pieces





Farm playset die-cast tractor with trailer & 3 accessoires



1 tractor with a trailer, 2 cows, fences and 2 hay bales





KG510653





KG510653A Die-cast tractor set with cattle

KG510653C Die-cast tractor set with trailer









KG510653B Die-cast tractor set with dumper trailer

KG510653D Die-cast tractor set with tanker



NEW

with light & sound

4 assorted





Die-cast Land Rover Defender
pull back action
with giraffe & trailer
KG521723

10.2 x 2 x 3.5 in

Die-cast Land Rover Defender pull back action with dinosaur & trailer





# FARMBUILDING & ACCESSORIES











#### Farm shed for 4 tractors KG610047







**Cows standing** - 4 pieces KG571967





## FARM BUILDING & ACCESSORIES























\*Tractors & accessories not included, sold separately.



KG571878



Standing 1.2 L x 1.5 H in Laying: 1 L x .5 H in



Cows laying & standing white & black - 8 pieces



## FARM ACCESSORIES









**Artificial turf** KG571996





**Decoration maize** - 1 lb KG571859

## NO SCALE

Windmill bettery operated - including 2 AAA batteries KG571897













\* Horse stable & accessories not included, sold separately.























#### www.americanhobbies.us



(630) 377-2290 602 Sidwell Court St. Charles, IL 60174, USA email: info@ahm-group.com

#### www.toysnhobbiesdistribution.ca



+1 418-291-0626 105 A, Rue St-Louis, Montmagny Quebec G5VP 1E2 evens.gosselin@toysnhobbiesdistri