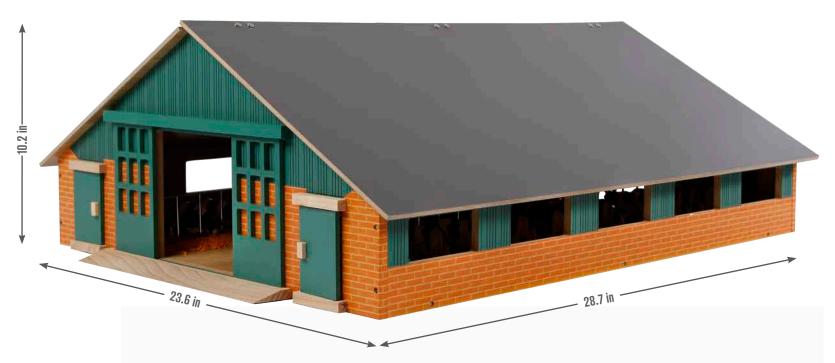

## FARMBUILDING

Wooden shed in 1:32 scale compatible with tractors from

KG610200

Cow stable with farmer shed

KG610495

\* Tractors & accessories not included, sold separately.

\* Tractors & accessories not included, sold separately.