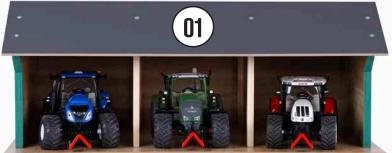

## FARMBUILDING

Wooden shed in 1:16 scale compatible with tractors from

- 1 KG610338
- 2 KG610339 3 KG610340

Farm Shed Up to 6 Bays

#### 1 - KG610338

Wooden farm shed in 1:16 scale, compatible with tractors from

Farm shed for 2 tractors