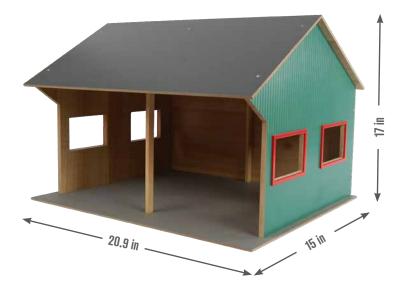

## FARMBUILDING

Wooden shed in 1:16 scale compatible with tractors from

- 1 KG610338
- 2 KG610339 3 KG610340

Farm Shed Up to 6 Bays

#### 1 - KG610338

Wooden farm shed in 1:16 scale, compatible with tractors from

Farm shed for 2 tractors