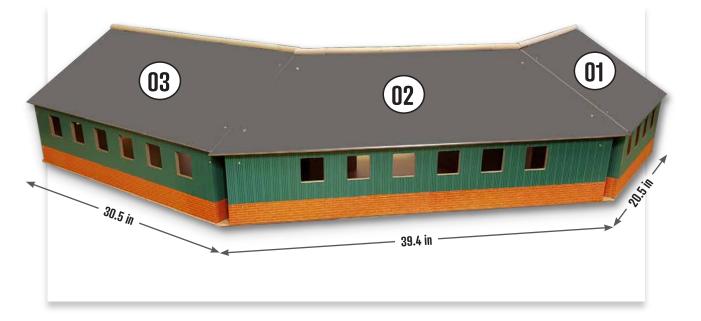

## FARMBUILDING

Wooden shed in 1:16 scale compatible with tractors from

- 1 KG610338
- 2 KG610339 3 KG610340

Farm Shed Up to 6 Bays

#### 1 - KG610338

Wooden farm shed in 1:16 scale, compatible with tractors from

Farm shed for 2 tractors

#### 2 - KG610339

Wooden farm shed corner For 1 tractor w/a hayloft

Wooden farm shed in 1:16 scale, compatible with tractors from

#### 3 - KG610340

- 1 KG610260
- 2 KG610263

Wooden farm shed in 1:16 scale, compatible with tractors from

1 - KG610260

Wooden farm shed in 1:16 scale, compatible with tractors from