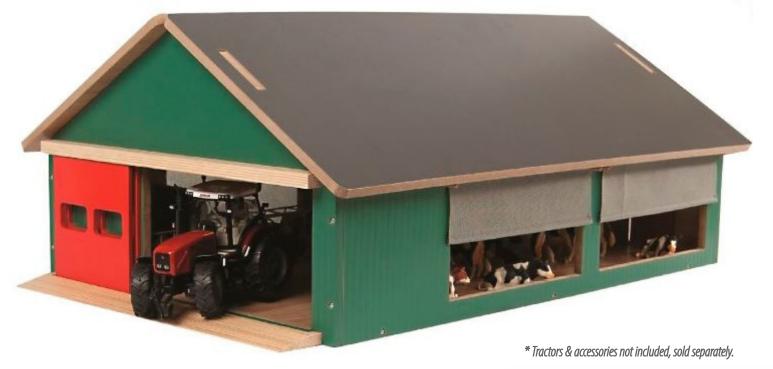

#### 1 - KG610338

Wooden farm shed in 1:16 scale, compatible with tractors from

Farm shed for 2 tractors

#### 2 - KG610339

Wooden farm shed corner For 1 tractor w/a hayloft

Wooden farm shed in 1:16 scale, compatible with tractors from