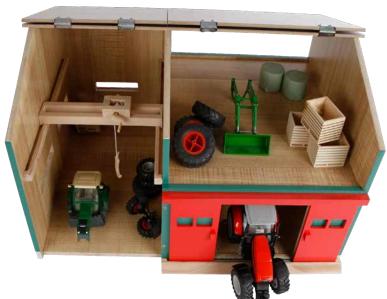

#### **BACK VIEW**

Wooden farm shed in 1:16 scale, compatible with tractors from