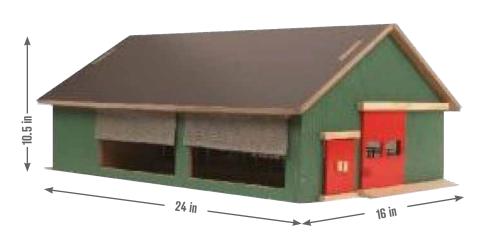

## FARMBUILDING

Wooden shed in 1:16 scale compatible with tractors from

- 1 KG610338
- 2 KG610339 3 KG610340

Farm Shed Up to 6 Bays

#### 1 - KG610338

Wooden farm shed in 1:16 scale, compatible with tractors from

Farm shed for 2 tractors