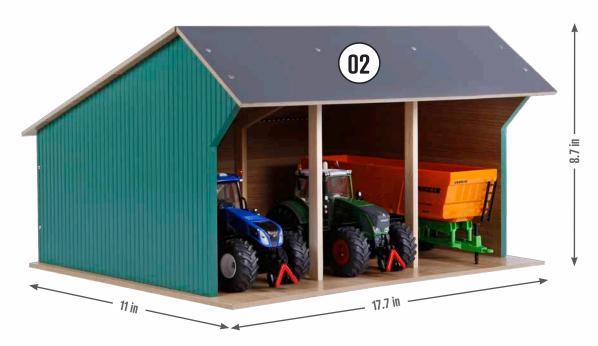

#### **NARROW**

3-Tractor Shed **17.7 x 11 x 8.7 in** 

\* Tractors & accessories not included sold separately.

KG610086

\* Tractors & accessories not included, sold separately.

Mega slotsilo KG610186

Wooden slotsilo KG610451