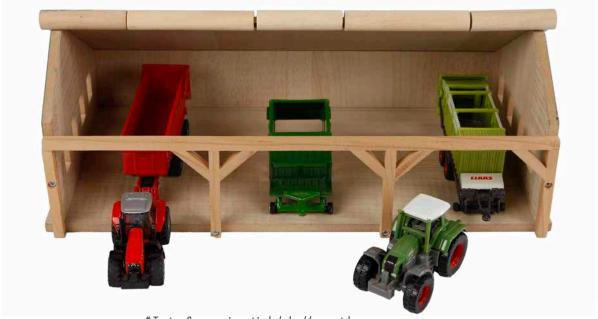

## FARMBUILDING

Wooden shed in 1:16 scale compatible with tractors from

- 1 KG610338
- 2 KG610339 3 KG610340

Farm Shed Up to 6 Bays

#### 1 - KG610338

Wooden farm shed in 1:16 scale, compatible with tractors from

Farm shed for 2 tractors