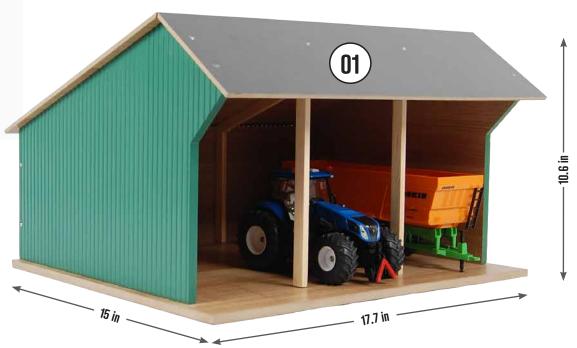

## FARMBUILDING

Wooden shed in 1:16 scale compatible with tractors from

- 1 KG610338
- 2 KG610339 3 KG610340

Farm Shed Up to 6 Bays

#### **BACK VIEW**

Wooden farm shed in 1:16 scale, compatible with tractors from