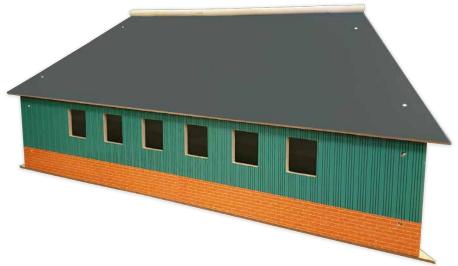

#### **BACK VIEW**

Wooden farm shed in 1:16 scale, compatible with tractors from