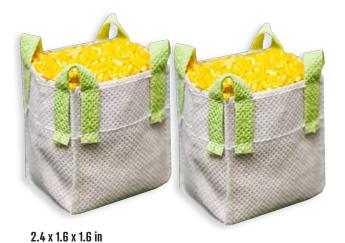

Big bags filled with grains - 2 pieces KG570036

Rectangular bales - 4 pieces KG610704

**Round bales** - 4 pieces KG610703

Round silage bales 4 pieces KG 610762

Accessory set KG610253

- 6 Fences (including the gate)
- 4 Square Hay Bales
- 4 Wooden Pallets
- 2 Round Hay Bales
- 2 Silage Bales
- 2 Wooden Potatoes Boxes