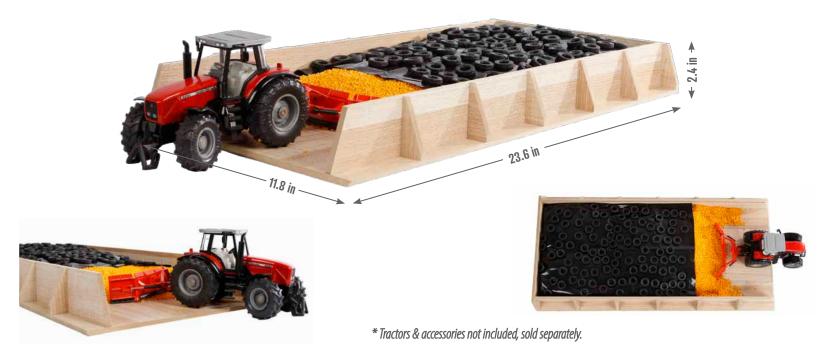

#### **NARROW**

3-Tractor Shed **17.7 x 11 x 8.7 in** 

\* Tractors & accessories not included sold separately.

KG610086

\* Tractors & accessories not included, sold separately.

Mega slotsilo KG610186

Wooden slotsilo KG610451