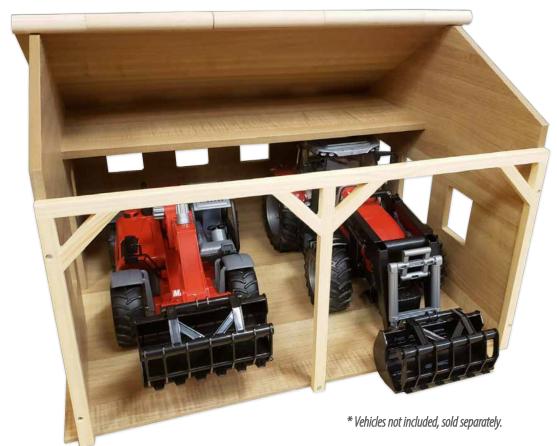

## FARMBUILDING

Wooden shed in 1:16 scale compatible with tractors from

- 1 KG610338
- 2 KG610339 3 KG610340

Farm Shed Up to 6 Bays

#### 1 - KG610338

Wooden farm shed in 1:16 scale, compatible with tractors from

Farm shed for 2 tractors