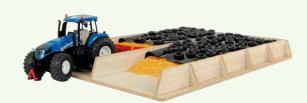

Wooden farm shed in 1:16 scale compatible with tractors from

## FARMBUILDING

Wooden shed in 1:16 scale compatible with tractors from

- 1 KG610338
- 2 KG610339 3 KG610340

Farm Shed Up to 6 Bays

#### **NARROW**

3-Tractor Shed **17.7 x 11 x 8.7 in** 

\* Tractors & accessories not included sold separately.

KG610086

\* Tractors & accessories not included, sold separately.

Mega slotsilo KG610186

Wooden slotsilo KG610451