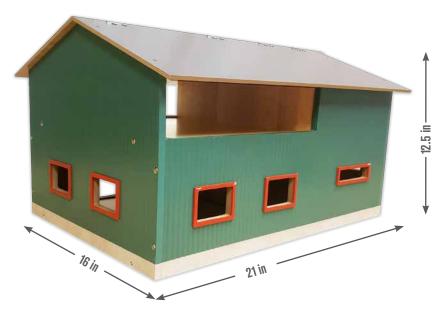

## FARMBUILDING

Wooden shed in 1:16 scale compatible with tractors from

- 1 KG610338
- 2 KG610339 3 KG610340

Farm Shed Up to 6 Bays

#### 1 - KG610338

Wooden farm shed in 1:16 scale, compatible with tractors from

Farm shed for 2 tractors