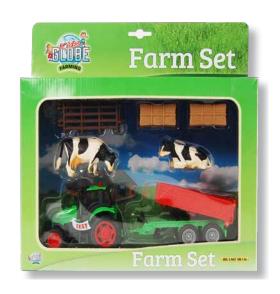

Accessories for slotsilo cover & 50 straps KG571884

23.6 x 19.7 in

Mega silo feed KG570062

5.5 x 5.5 x 15 in

Concrete slabs - 3 pieces

Farm playset die-cast tractor with trailer & 3 accessoires

1 tractor with a trailer, 2 cows, fences and 2 hay bales

KG510653

KG510653A Die-cast tractor set with cattle

KG510653C Die-cast tractor set with trailer

KG510653B Die-cast tractor set with dumper trailer

KG510653D Die-cast tractor set with tanker

NEW

with light & sound