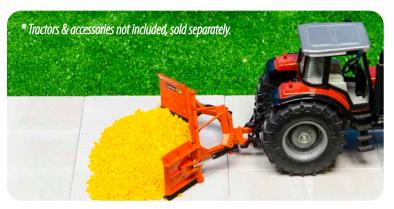

## FARMBUILDING

Wooden shed in 1:32 scale compatible with tractors from

KG610200

Cow stable with farmer shed

KG610495

\* Tractors & accessories not included, sold separately.

\* Tractors & accessories not included, sold separately.

KG610193

\* Tractors & accessories not included, sold separately.

KG610192

02