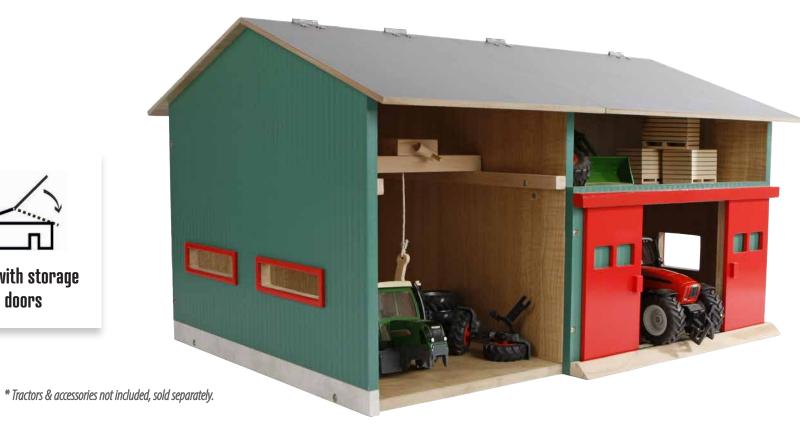

## FARMBUILDING

Wooden shed in 1:16 scale compatible with tractors from

- 1 KG610338
- 2 KG610339 3 KG610340

Farm Shed Up to 6 Bays

#### 1 - KG610338

Wooden farm shed in 1:16 scale, compatible with tractors from

Farm shed for 2 tractors