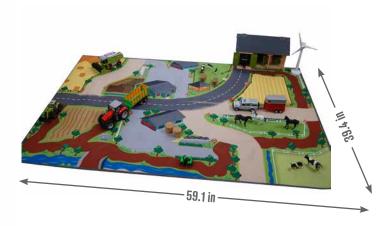

## KIDS GLOBE FARMING

Farming Buildins & Accessories

Scale 1:16 | 1:32 | 1:50 | 1:87

# FARMBUILDING & ACCESSORIES