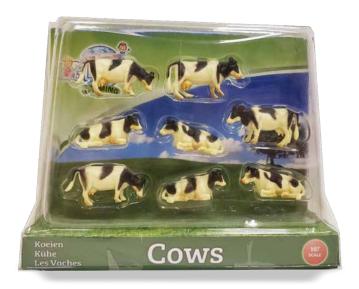

#### Black & white cows

2 pieces

KG571873

6 pieces

KG570009

KG571929

12 pieces

Feeder ring with round bale & cow KG571961