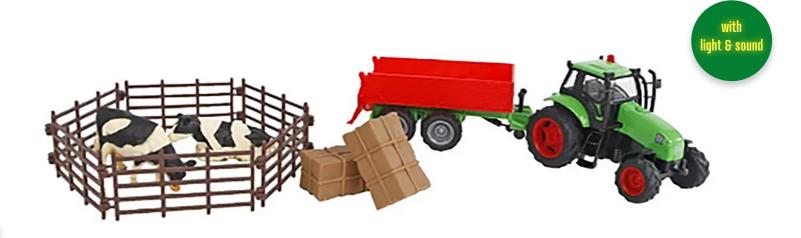

Accessories for slotsilo cover & 50 straps KG571884

23.6 x 19.7 in

Mega silo feed KG570062

5.5 x 5.5 x 15 in

Concrete slabs - 3 pieces

Farm playset die-cast tractor with trailer & 3 accessoires

1 tractor with a trailer, 2 cows, fences and 2 hay bales

KG510653

KG510653A Die-cast tractor set with cattle

KG510653C Die-cast tractor set with trailer

KG510653B Die-cast tractor set with dumper trailer

KG510653D Die-cast tractor set with tanker

NEW

with light & sound