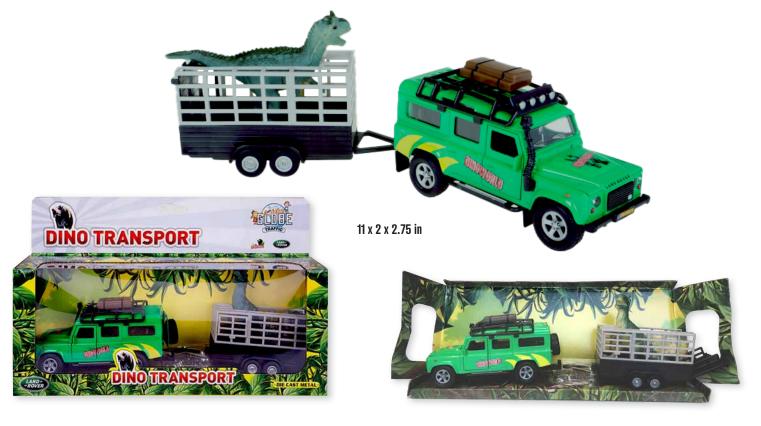

4 assorted

Die-cast Land Rover Defender
pull back action
with giraffe & trailer
KG521723

10.2 x 2 x 3.5 in

Die-cast Land Rover Defender pull back action with dinosaur & trailer