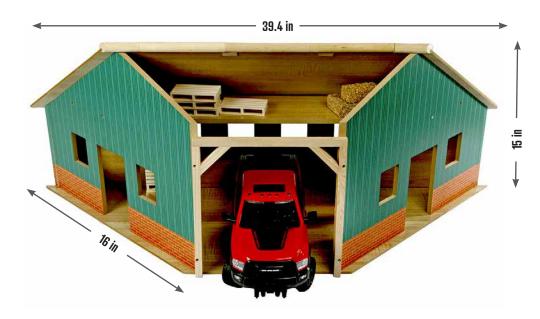

## FARMBUILDING

Wooden shed in 1:16 scale compatible with tractors from

- 1 KG610338
- 2 KG610339 3 KG610340

Farm Shed Up to 6 Bays

#### 1 - KG610338

Wooden farm shed in 1:16 scale, compatible with tractors from

Farm shed for 2 tractors