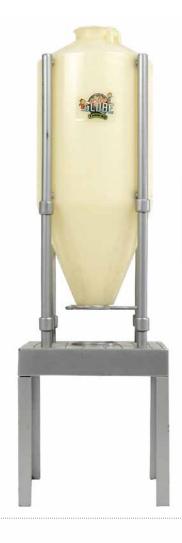

Accessories for slotsilo cover & 50 straps KG571884

23.6 x 19.7 in

Mega silo feed KG570062

5.5 x 5.5 x 15 in

Concrete slabs - 3 pieces

Farm playset die-cast tractor with trailer & 3 accessoires

1 tractor with a trailer, 2 cows, fences and 2 hay bales