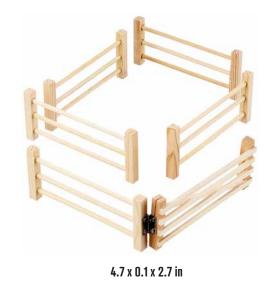

feeder ring : 3.5 x 2 in bale : 1.7 x 1.5 in Cow : 3.5 x 1 x 1.5 in

Calves house with 2 calves KG571964

calveshouse 5 x 2 x 2 in

Pallets 8 pieces KG610761 Potato boxes 6 pieces KG610611

Fences 6 pieces KG610667