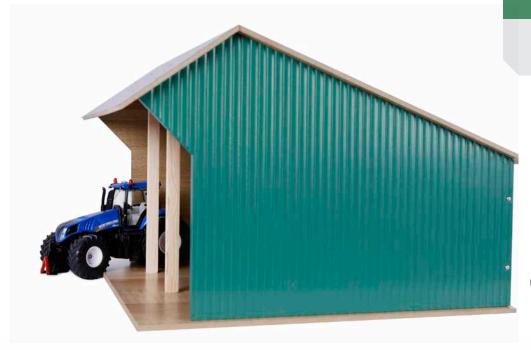

#### **NARROW**

3-Tractor Shed **17.7 x 11 x 8.7 in** 

\* Tractors & accessories not included sold separately.

KG610086

\* Tractors & accessories not included, sold separately.

Mega slotsilo KG610186

Wooden slotsilo KG610451