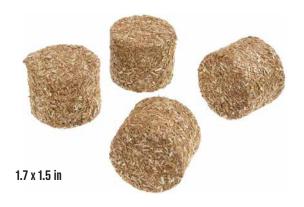

Big bags filled with grains - 2 pieces KG570036

Rectangular bales - 4 pieces KG610704

**Round bales** - 4 pieces KG610703

Round silage bales 4 pieces KG 610762

Accessory set KG610253

- 6 Fences (including the gate)
- 4 Square Hay Bales
- 4 Wooden Pallets
- 2 Round Hay Bales
- 2 Silage Bales
- 2 Wooden Potatoes Boxes