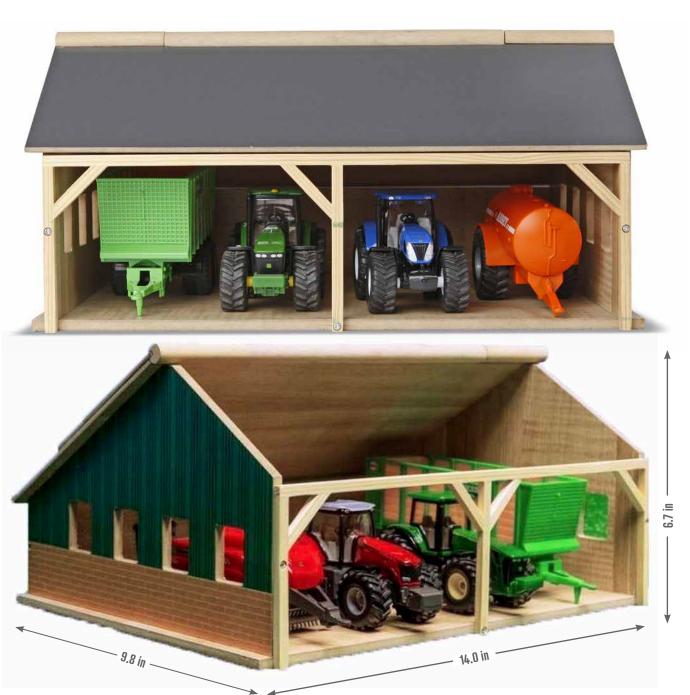

## FARMBUILDING

Wooden shed in 1:16 scale compatible with tractors from

- 1 KG610338
- 2 KG610339 3 KG610340

Farm Shed Up to 6 Bays

#### **BACK VIEW**

Wooden farm shed in 1:16 scale, compatible with tractors from

#### 1 - KG610338

Wooden farm shed in 1:16 scale, compatible with tractors from

Farm shed for 2 tractors