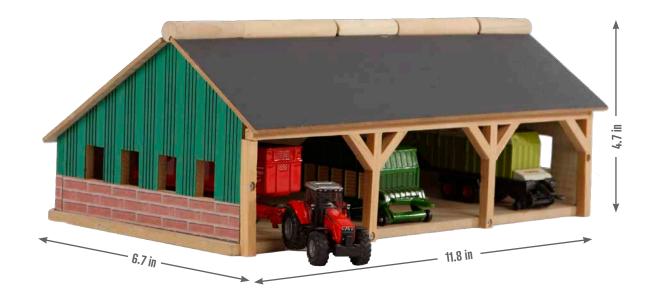

## FARMBUILDING

Wooden shed in 1:16 scale compatible with tractors from

- 1 KG610338
- 2 KG610339 3 KG610340

Farm Shed Up to 6 Bays

#### 1 - KG610338

Wooden farm shed in 1:16 scale, compatible with tractors from

Farm shed for 2 tractors