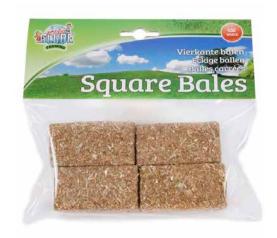

Big bags filled with grains - 2 pieces KG570036

Rectangular bales - 4 pieces KG610704

**Round bales** - 4 pieces KG610703

Round silage bales 4 pieces KG 610762

Accessory set KG610253

- 6 Fences (including the gate)
- 4 Square Hay Bales
- 4 Wooden Pallets
- 2 Round Hay Bales
- 2 Silage Bales
- 2 Wooden Potatoes Boxes