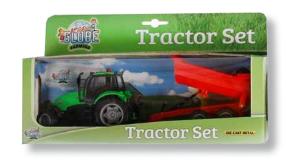

Accessories for slotsilo cover & 50 straps KG571884

23.6 x 19.7 in

Mega silo feed KG570062

5.5 x 5.5 x 15 in

Concrete slabs - 3 pieces

Farm playset die-cast tractor with trailer & 3 accessoires

1 tractor with a trailer, 2 cows, fences and 2 hay bales

KG510653

KG510653A Die-cast tractor set with cattle

KG510653C Die-cast tractor set with trailer

KG510653B Die-cast tractor set with dumper trailer

KG510653D Die-cast tractor set with tanker

NEW

with light & sound