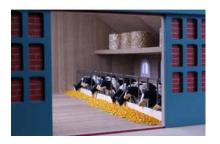

## FARMBUILDING

Wooden shed in 1:16 scale compatible with tractors from

- 1 KG610338
- 2 KG610339 3 KG610340

Farm Shed Up to 6 Bays

#### 1 - KG610338

Wooden farm shed in 1:16 scale, compatible with tractors from

Farm shed for 2 tractors