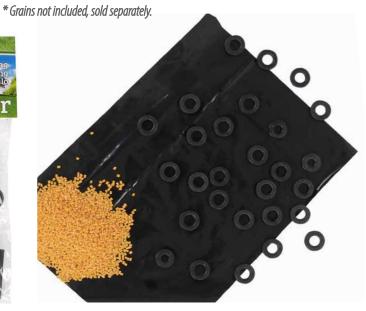

Accessories for slotsilo cover & 50 straps KG571884

23.6 x 19.7 in

Mega silo feed KG570062

5.5 x 5.5 x 15 in

Concrete slabs - 3 pieces

Farm playset die-cast tractor with trailer & 3 accessoires

1 tractor with a trailer, 2 cows, fences and 2 hay bales